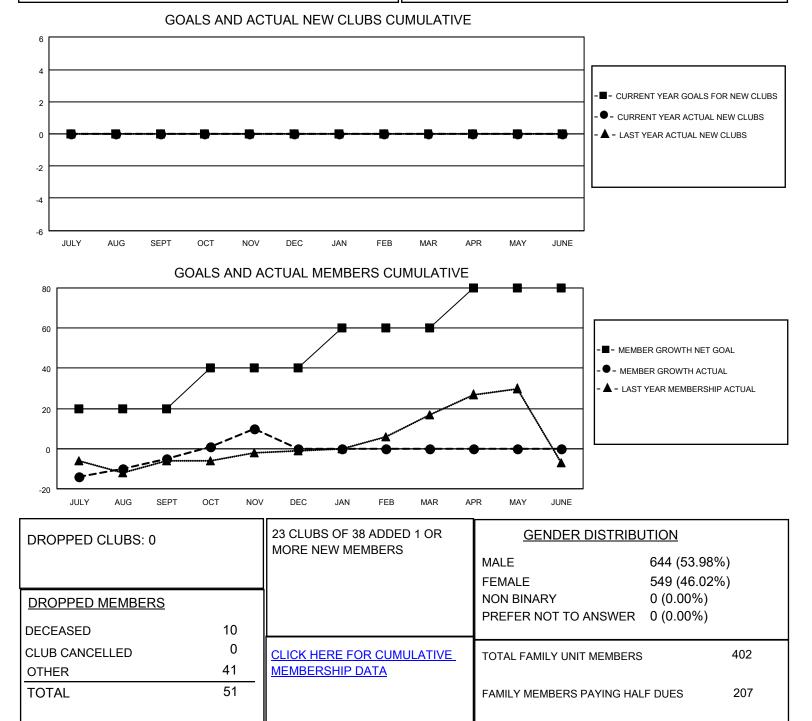

## LOCATION NEW HAMPSHIRE

District 44 H

Results as of: 11/30/2021

| Clubs                 |               |           |               | Members               |                         |                         |                                                    |
|-----------------------|---------------|-----------|---------------|-----------------------|-------------------------|-------------------------|----------------------------------------------------|
| RESULTS FOR 2021-2022 |               |           |               | RESULTS FOR 2021-2022 |                         |                         |                                                    |
| QUARTER               | NEW CLUB GOAL | NEW CLUBS | DROPPED CLUBS | QUARTER               | MBER GROWTH NET<br>GOAL | MEMBER GROWTH<br>ACTUAL | DROPPED<br>MEMBERS ACTUAL<br>(including transfers) |
| JULY/AUG/SEPT         | 0             | 0         | 0             | JULY/AUG/SEPT         | 20                      | 22                      | 27                                                 |
| OCT/NOV/DEC           | 0             | 0         | 0             | OCT/NOV/DEC           | 20                      | 39                      | 24                                                 |
| JAN/FEB/MAR           | 0             | 0         | 0             | JAN/FEB/MAR           | 20                      | 0                       | 0                                                  |
| APR/MAY/JUNE          | 0             | 0         | 0             | APR/MAY/JUNE          | 20                      | 0                       | 0                                                  |